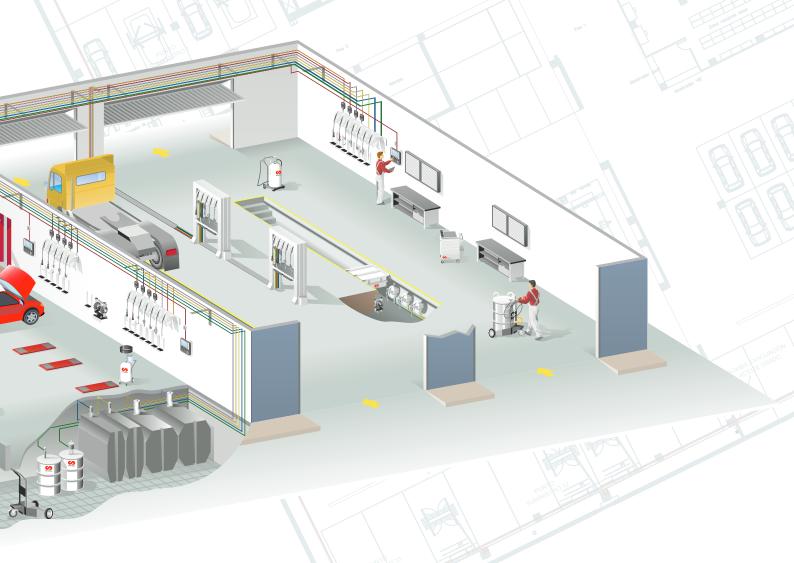

# **EFFICIENT SOLUTIONS FOR VEHICLE**

SAMOA DEVELOPS EFFICIENT SOLUTIONS TO SPECIFIC NEEDS IN THE MAINTENANCE OF LIGHT VEHICLES, VANS, TRUCKS, BUSES, FLEETS AND INDUSTRIAL VEHICLES.

SAMOA provides solutions for managing all fluids used in vehicle service facilities: lubricants, antifreeze and coolant solutions, windshield wash solutions, AdBlue® / DEF, etc. From single point dispense systems or mobile packages to the most sophisticated installations. Our solutions include all the necessary components for pumping, distributing, controlling and measuring all fluids in your facility.

# **SERVICE FACILITIES**

SAMOA provides installation layout support for new workshops, update of old existing workshops as well as extension of existing ones. We are capable of helping select the correct equipment and suggest the necessary configuration of components to meet the specific need of the end customer.

SAMOA's centralized lubrication system significantly reduces the amount of waste fluids, increases productivity and improves the cleanliness and image of the company through an efficient management of the fluids.