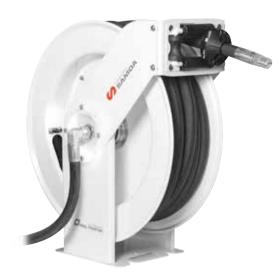

### **HOSE REELS FOR FLUID DISTRIBUTION**

**RM-12CL** 

**RM-12L** 

**RM-34** 