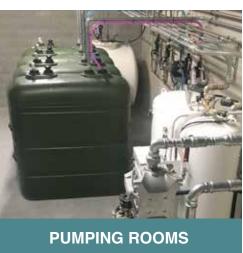

# **PUMPING ROOM**

The most ideal and logical way to organise storage of fluids is to have a dedicated secure tank room to house the tanks, IBCs and waste oil tank along with the pumps.

The correct selection of the pump is critical to provide a trustworthy and durable service. SAMOA has designed a wide range of air operated pumps for the dispensing of different fluids used in vehicle service maintenance.

# **PUMPING ROOM**

### **PUMPING ROOM EQUIPMENT**

The storage of fluids in permanent tanks ensures a higher reserve of available fluid in the workshop, saving time from changing over drums or IBCs.

Our distributors offer solutions for the refilling of bulk tanks. Optional alarm systems can be incorporated to avoid overflow circumstances during refilling processes.