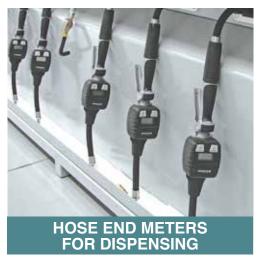

# **SERVICE STATION**

Ideally the dispensing points should be as close to the working area as possible, this helps the workshop be more efficient and reduces operation downtime. The most efficient solution is always to use hose reels.

Automatic hose reels improve productivity, as the hose end meter can be placed where they are needed, providing clean and neat workplaces.

### **HOSE REELS FOR FLUID DISTRIBUTION**

**RM-12CL** 

**RM-12L** 

**RM-34** 