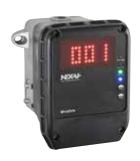

**U·tank**TANK LEVEL MONITOR MODULE

Provides real-time inventory control and manages different alarm signals.

**U·connect**CANBUS - WI-FI® CONVERTER

Allows other devices (dispensing points, U·tank, etc.) to be wirelessly connected to the management system.