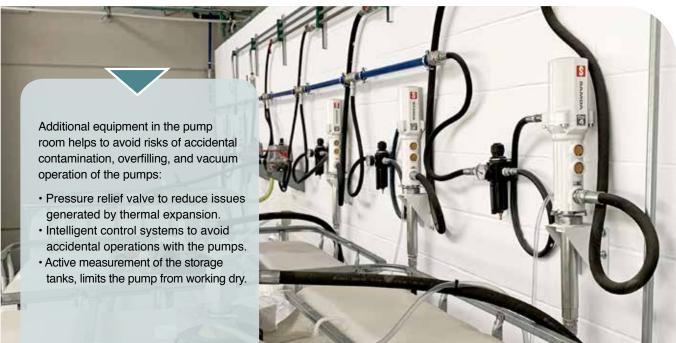

# **PUMPING ROOM**

The most ideal and logical way to organise storage of fluids is to have a dedicated secure tank room to house the tanks, IBCs and waste oil tank along with the pumps.

The correct selection of the pump is critical to provide a trustworthy and durable service. SAMOA has designed a wide range of air operated pumps for the dispensing of different fluids used in vehicle service maintenance.

# **PUMPING ROOM**

### **PUMPING ROOM EQUIPMENT**

The storage of fluids in permanent tanks ensures a higher reserve of available fluid in the workshop, saving time from changing over drums or IBCs.

Our distributors offer solutions for the refilling of bulk tanks. Optional alarm systems can be incorporated to avoid overflow circumstances during refilling processes.