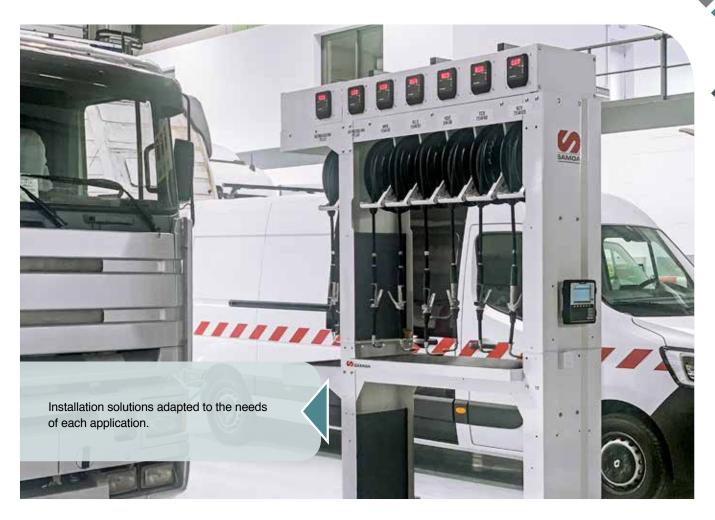

# **SERVICE STATION**

Ideally the dispensing points should be as close to the working area as possible, this helps the workshop be more efficient and reduces operation downtime. The most efficient solution is always to use hose reels.

Automatic hose reels improve productivity, as the hose end meter can be placed where they are needed, providing clean and neat workplaces.