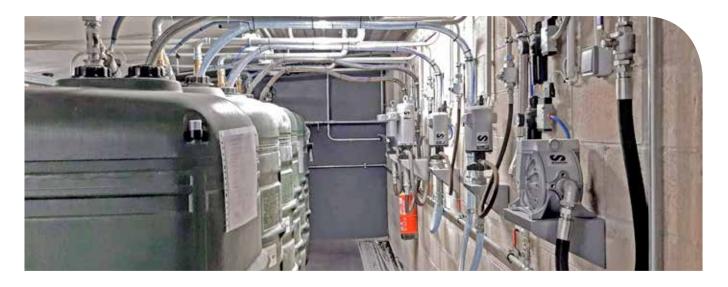

# **PUMPING ROOM**

The most ideal and logical way to organise storage of fluids is to have a dedicated secure tank room to house the tanks, IBCs and waste oil tank along with the pumps.

The correct selection of the pump is critical to provide a trustworthy and durable service. SAMOA has designed a wide range of air operated pumps for the dispensing of different fluids used in vehicle service maintenance.

### **PUMPING ROOM EQUIPMENT**

The storage of fluids in permanent tanks ensures a higher reserve of available fluid in the workshop, saving time from changing over drums or IBCs.

Our distributors offer solutions for the refilling of bulk tanks. Optional alarm systems can be incorporated to avoid overflow circumstances during refilling processes.