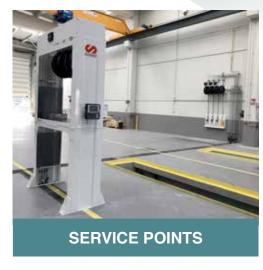

# **SERVICE STATION**

Ideally the dispensing points should be as close to the working area as possible, this helps the workshop be more efficient and reduces operation downtime. The most efficient solution is always to use hose reels.

Automatic hose reels improve productivity, as the hose end meter can be placed where they are needed, providing clean and neat workplaces.