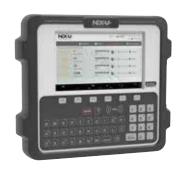

# **NEX-U-® SYSTEM COMPONENTS**

U·net
CENTRAL PROCESSING UNIT

Controls and manages all functions and communications, wired or wireless.

U·dat SYSTEM KEYPAD

With a full colour, touchable screen and a QWERTY keypad provides complete access to NEX·U.® and U·track.