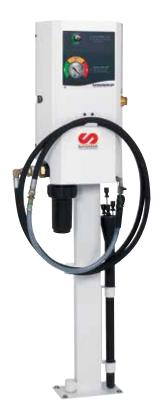

# **EVACUMASTER, WASTE OIL SUCTION**

## **EVACUMASTER-P**

The evacuation of used oil directly from the engine prevents contamination of the workshop.