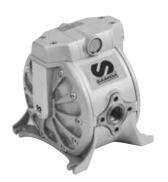

### AIR OPERATED DOUBLE DIAPHRAGM PUMPS FOR FLUIDS

DP200

**DF100** 

**DF50** 

Connections Ø 1"