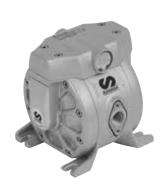

### AIR OPERATED DOUBLE DIAPHRAGM PUMPS FOR FLUIDS

DP200

**DF100** 

**DF50** 

Connections Ø 1"