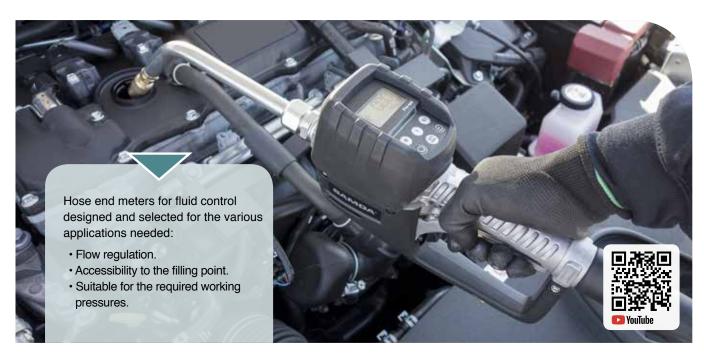

# **CONTROL VALVES AND METERS**

SAMOA control valves and meters provide fluid flow regulation.

Ergonomic design, equipped with outlet extensions to cover all fluid requirements and access to the service point.