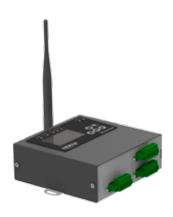

**U·tank**TANK LEVEL MONITOR MODULE

Provides real-time inventory control and manages different alarm signals.

**U·connect**CANBUS - WI-FI® CONVERTER

Allows other devices (dispensing points, U·tank, etc.) to be wirelessly connected to the management system.