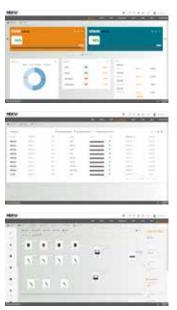

### **U·TRACK SOFTWARE**

U·track system is a web based application accessible through any device (laptop, PC, tablet or smartphone) connected to the same network as U·net. It provides control over the management and storage of fluids. Each PC terminal or tablet connected to the same network used by NEX·U·® has access to U·track, as long as they have an authorised login to the system. Compatible with Windows and Linux.