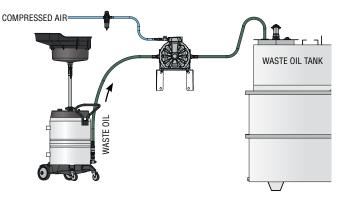

# **WASTE FLUID MANAGEMENT**

The disposal and handling of used fluids is one of the most important issue for vehicle service centres, being one of the main sources of contamination and loss of workshop productivity.

Used oils and used coolants are self-contaminating fluids that require the correct handling to avoid uncontrolled spillages. SAMOA's distributor network offers integral solutions with systems for recovering used fluids and transferring them to bulk waste oil storage tanks.

### **WASTE OIL EVACUATION PUMP KITS**

# **EVACUMASTER, WASTE OIL SUCTION**

## **EVACUMASTER-P**

The evacuation of used oil directly from the engine prevents contamination of the workshop.