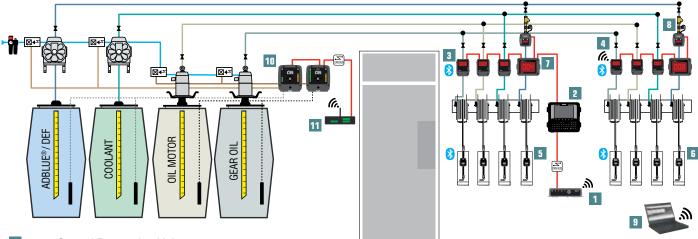

### **NEX·U·® INSTALLATION**

- 1 U·net: Central Processing Unit.
- U·dat: Access Keypad.
- 3 U-valve: Intelligent flow control unit.
- 4 U.valve+: Intelligent flow control unit with Wi-Fi® communication module.
- 5 U.vision: Hand-held display with Bluetooth® communication.
- 6 U-vision+: Hand-held display and keypad module with Bluetooth® communication.
- U·count: Intelligent control unit without volumetric control.
- 8 U-meter: with solenoid valve and filter.
- U·track: NEX·U·® software.
- 10 U-tank: Active tank level control unit with volumetric probes and solenoid valves for monitoring the pumps operation.
- 11 U-connect: Connection of can-bus components via a Wi-Fi® network.