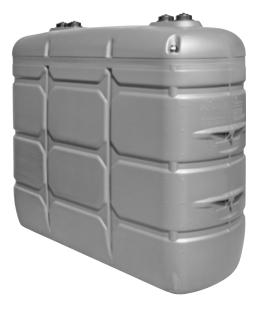

# **PUMPING ROOM**

The most ideal and logical way to organise storage of fluids is to have a dedicated secure tank room to house the tanks, IBCs and waste oil tank along with the pumps.

The correct selection of the pump is critical to provide a trustworthy and durable service. SAMOA has designed a wide range of air operated pumps for the dispensing of different fluids used in vehicle service maintenance.

### **PUMPING ROOM EQUIPMENT**

The storage of fluids in permanent tanks ensures a higher reserve of available fluid in the workshop, saving time from changing over drums or IBCs.

Our distributors offer solutions for the refilling of bulk tanks. Optional alarm systems can be incorporated to avoid overflow circumstances during refilling processes.

#### **DOUBLE WALL TANKS**

Prevent overfill of tanks.

Contact your local distributor for availability of tanks.