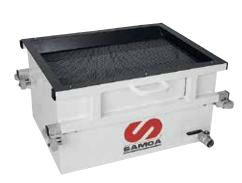

### **WASTE OIL SUCTION AND GRAVITY RECEIVERS**

COMBINED WASTE OIL RECEIVER WITH TRANSPARENT CHAMBER DRAINER-100

WASTE OIL
GRAVITY RECEIVER
COLLECTOR-70

LOW LEVEL
WASTE OIL DRAINER
RAS-95

WO WASTE OIL