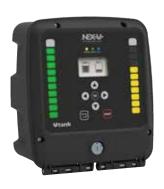

**U·tank**TANK LEVEL MONITOR MODULE

Provides real-time inventory control and manages different alarm signals.

**U·connect**CANBUS - WI-FI® CONVERTER

Allows other devices (dispensing points, U·tank, etc.) to be wirelessly connected to the management system.