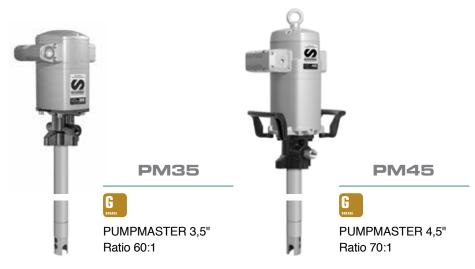

and suggest the necessary configuration of components to meet the specific need of the end customer.

SAMOA's centralized lubrication system significantly reduces the amount of waste fluids, increases productivity and improves the cleanliness and image of the company through an efficient management of the fluids.









# **PUMPING ROOM**

The most ideal and logical way to organise storage of fluids is to have a dedicated secure tank room to house the tanks, IBCs and waste oil tank along with the pumps.

The correct selection of the pump is critical to provide a trustworthy and durable service. SAMOA has designed a wide range of air operated pumps for the dispensing of different fluids used in vehicle service maintenance.



### AIR OPERATED OIL PUMPS



# **AIR OPERATED GREASE PUMPS**









### AIR OPERATED DOUBLE DIAPHRAGM PUMPS FOR FLUIDS

DP200













**DF100** 



















**DF50** 



Connections Ø 1"









# **PUMPING ROOM**

### **PUMPING ROOM EQUIPMENT**

The storage of fluids in permanent tanks ensures a higher reserve of available fluid in the workshop, saving time from changing over drums or IBCs.

Our distributors offer solutions for the refilling of bulk tanks. Optional alarm systems can be incorporated to avoid overflow circumstances during refilling processes.



#### **U·TANK BASIC**

#### **DOUBLE WALL TANKS**

Prevent overfill of tanks.

Contact your local distributor for availability of tanks.













# **SERVICE STATION**

Ideally the dispensing points should be as close to the working area as possible, this helps the workshop