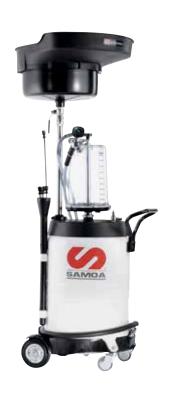

### **WASTE OIL SUCTION AND GRAVITY RECEIVERS**

COMBINED WASTE OIL RECEIVER WITH TRANSPARENT CHAMBER DRAINER-100

WASTE OIL
GRAVITY RECEIVER
COLLECTOR-70

LOW LEVEL
WASTE OIL DRAINER
RAS-95

WO WASTE OIL