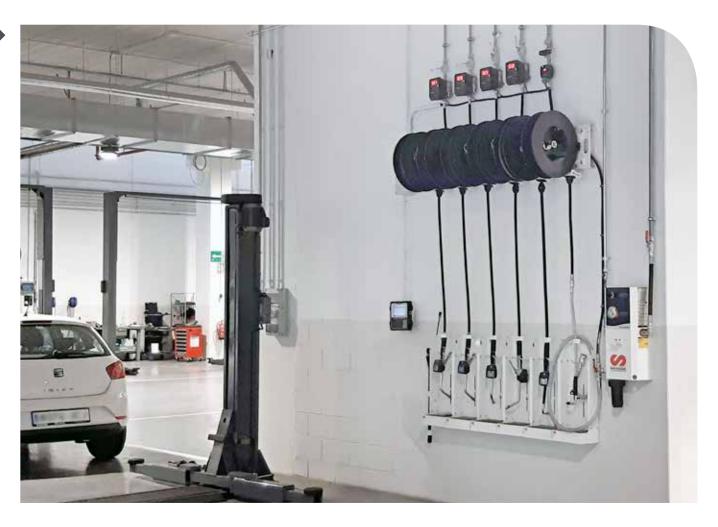

# **SERVICE STATION**

Ideally the dispensing points should be as close to the working area as possible, this helps the workshop be more efficient and reduces operation downtime. The most efficient solution is always to use hose reels.

Automatic hose reels improve productivity, as the hose end meter can be placed where they are needed, providing clean and neat workplaces.

### **HOSE REELS FOR FLUID DISTRIBUTION**

**RM-12CL** 

**RM-12L** 

**RM-34** 