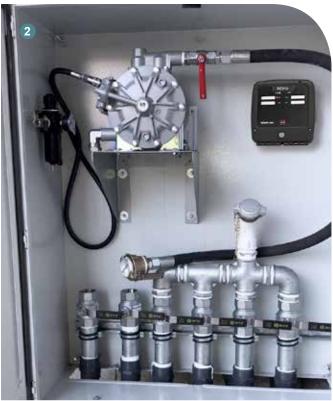

### **PUMPING ROOM EQUIPMENT**

The storage of fluids in permanent tanks ensures a higher reserve of available fluid in the workshop, saving time from changing over drums or IBCs.

Our distributors offer solutions for the refilling of bulk tanks. Optional alarm systems can be incorporated to avoid overflow circumstances during refilling processes.

#### **U·TANK BASIC**

#### **DOUBLE WALL TANKS**

Prevent overfill of tanks.

Contact your local distributor for availability of tanks.