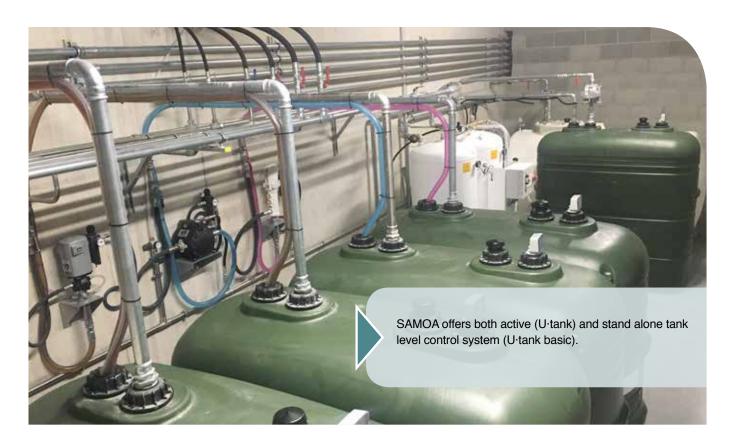

### **PUMPING ROOM EQUIPMENT**

The storage of fluids in permanent tanks ensures a higher reserve of available fluid in the workshop, saving time from changing over drums or IBCs.

Our distributors offer solutions for the refilling of bulk tanks. Optional alarm systems can be incorporated to avoid overflow circumstances during refilling processes.

#### **U·TANK BASIC**