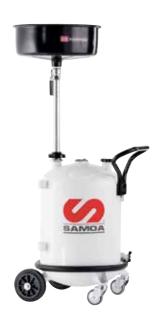

### **WASTE OIL SUCTION AND GRAVITY RECEIVERS**

COMBINED WASTE OIL RECEIVER WITH TRANSPARENT CHAMBER DRAINER-100

WASTE OIL
GRAVITY RECEIVER
COLLECTOR-70

LOW LEVEL
WASTE OIL DRAINER
RAS-95

WO WASTE OIL