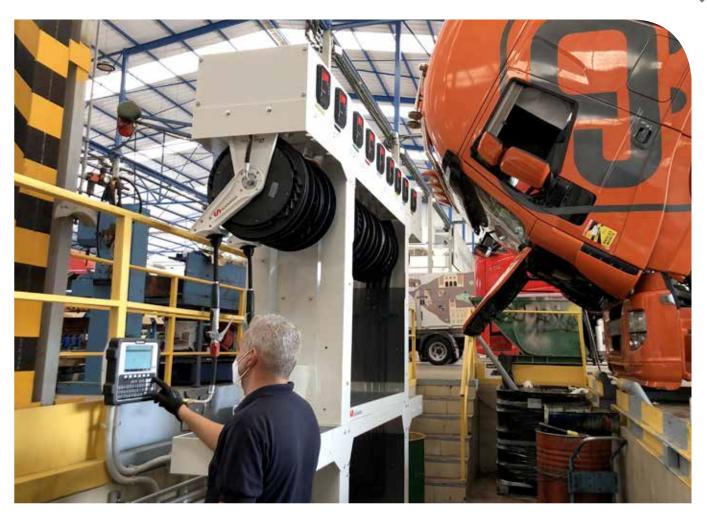

U·vision / U·vision+ HAND-HELD DISPLAY

Hand-held display with/without access keypad.

U·valve / U·valve+
ALL-IN-ONE FLOW
CONTROL UNIT

Includes pulse meter, solenoid valve, filter and electronic board for operation control and communication with other system components. U-valve+ also includes a Wi-Fi® module for wireless communication.