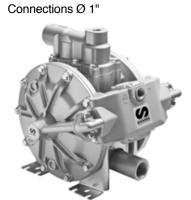

### AIR OPERATED DOUBLE DIAPHRAGM PUMPS FOR FLUIDS

DP200

**DF100** 

**DF50** 

Connections Ø 1"