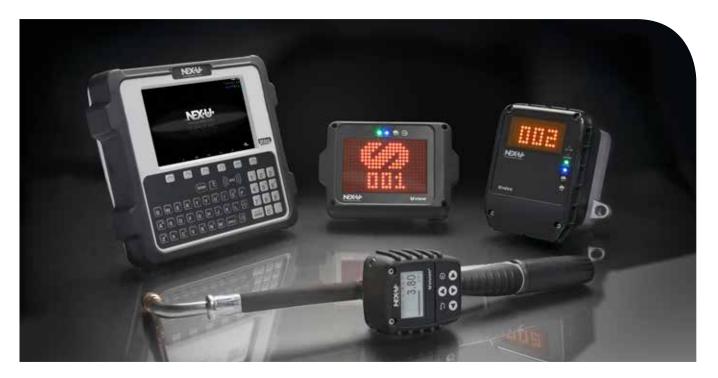

# **NEX-U-® SYSTEM COMPONENTS**

U·net
CENTRAL PROCESSING UNIT

Controls and manages all functions and communications, wired or wireless.

U·dat SYSTEM KEYPAD

With a full colour, touchable screen and a QWERTY keypad provides complete access to NEX·U.® and U·track.

U·vision / U·vision+ HAND-HELD DISPLAY

Hand-held display with/without access keypad.

U·valve / U·valve+
ALL-IN-ONE FLOW
CONTROL UNIT

Includes pulse meter, solenoid valve, filter and electronic board for operation control and communication with other system components. U-valve+ also includes a Wi-Fi® module for wireless communication.

**U·tank**TANK LEVEL MONITOR MODULE

Provides real-time inventory control and manages different alarm signals.

**U·connect**CANBUS - WI-FI® CONVERTER

Allows other devices (dispensing points, U·tank, etc.) to be wirelessly connected to the management system.