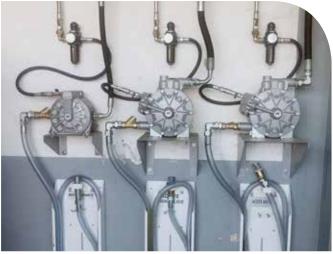

# **WASTE FLUID MANAGEMENT**

The disposal and handling of used fluids is one of the most important issue for vehicle service centres, being one of the main sources of contamination and loss of workshop productivity.

Used oils and used coolants are self-contaminating fluids that require the correct handling to avoid uncontrolled spillages. SAMOA's distributor network offers integral solutions with systems for recovering used fluids and transferring them to bulk waste oil storage tanks.

### **WASTE OIL EVACUATION PUMP KITS**