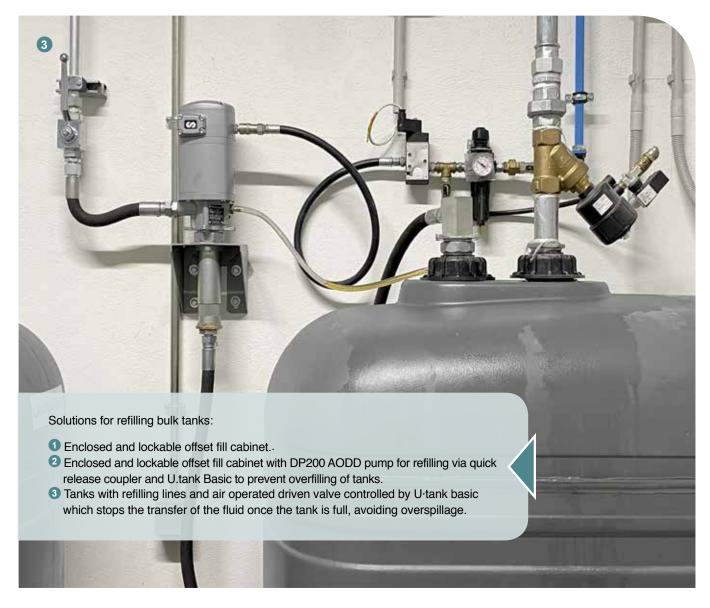

### **PUMPING ROOM EQUIPMENT**

The storage of fluids in permanent tanks ensures a higher reserve of available fluid in the workshop, saving time from changing over drums or IBCs.

Our distributors offer solutions for the refilling of bulk tanks. Optional alarm systems can be incorporated to avoid overflow circumstances during refilling processes.

#### **U·TANK BASIC**

#### **DOUBLE WALL TANKS**

Prevent overfill of tanks.

Contact your local distributor for availability of tanks.