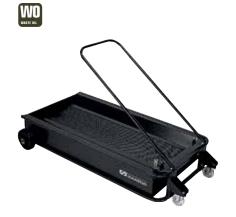

### **WASTE OIL SUCTION AND GRAVITY RECEIVERS**

COMBINED WASTE OIL RECEIVER WITH TRANSPARENT CHAMBER DRAINER-100

WASTE OIL
GRAVITY RECEIVER
COLLECTOR-70

LOW LEVEL
WASTE OIL DRAINER
RAS-95

WO WASTE OIL