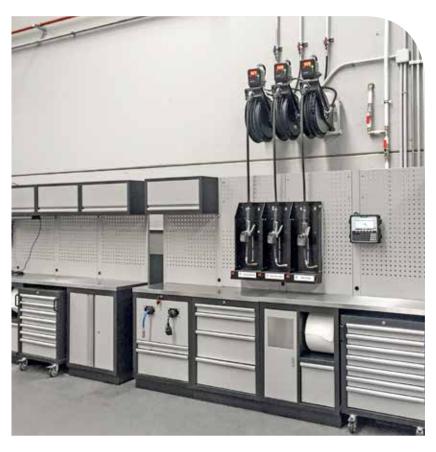

# **SERVICE STATION**

Ideally the dispensing points should be as close to the working area as possible, this helps the workshop be more efficient and reduces operation downtime. The most efficient solution is always to use hose reels.

Automatic hose reels improve productivity, as the hose end meter can be placed where they are needed, providing clean and neat workplaces.

### **HOSE REELS FOR FLUID DISTRIBUTION**

**RM-12CL** 

**RM-12L** 

**RM-34** 