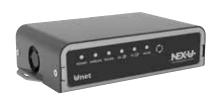

# **NEX-U-® SYSTEM COMPONENTS**

U·net
CENTRAL PROCESSING UNIT

Controls and manages all functions and communications, wired or wireless.

U·dat SYSTEM KEYPAD

With a full colour, touchable screen and a QWERTY keypad provides complete access to NEX·U.® and U·track.