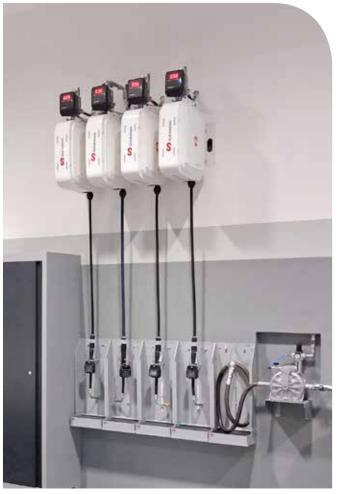

# **NEX-U-® SYSTEM COMPONENTS**

U·net
CENTRAL PROCESSING UNIT

Controls and manages all functions and communications, wired or wireless.

U·dat SYSTEM KEYPAD

With a full colour, touchable screen and a QWERTY keypad provides complete access to NEX·U.® and U·track.

U·vision / U·vision+ HAND-HELD DISPLAY

Hand-held display with/without access keypad.

U·valve / U·valve+
ALL-IN-ONE FLOW
CONTROL UNIT

Includes pulse meter, solenoid valve, filter and electronic board for operation control and communication with other system components. U-valve+ also includes a Wi-Fi® module for wireless communication.

**U·tank**TANK LEVEL MONITOR MODULE

Provides real-time inventory control and manages different alarm signals.

**U·connect**CANBUS - WI-FI® CONVERTER

Allows other devices (dispensing points, U·tank, etc.) to be wirelessly connected to the management system.