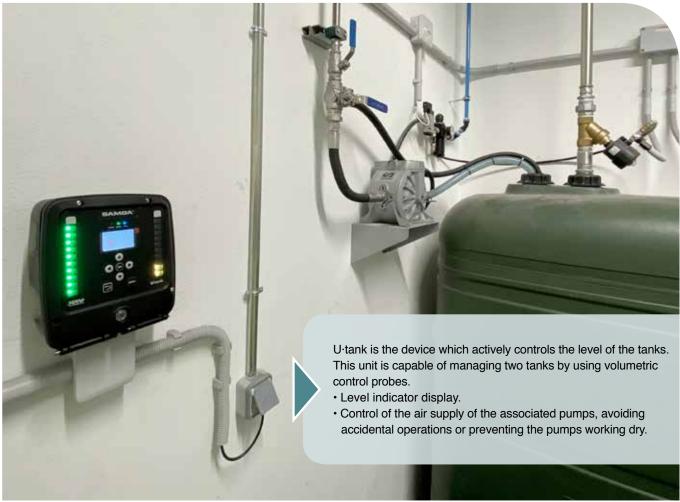

#### **U·TANK BASIC**

**U·tank**TANK LEVEL MONITOR MODULE

Provides real-time inventory control and manages different alarm signals.

**U·connect**CANBUS - WI-FI® CONVERTER

Allows other devices (dispensing points, U·tank, etc.) to be wirelessly connected to the management system.