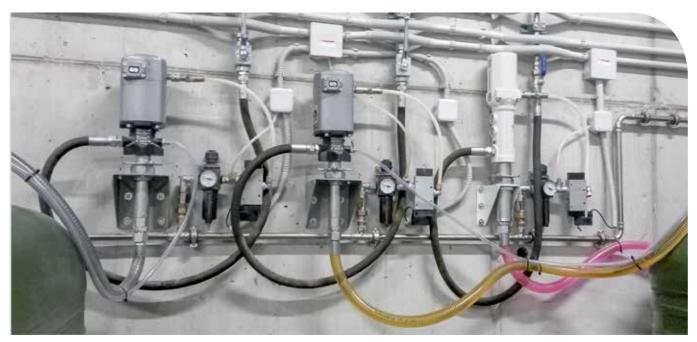

# **PUMPING ROOM**

The most ideal and logical way to organise storage of fluids is to have a dedicated secure tank room to house the tanks, IBCs and waste oil tank along with the pumps.

The correct selection of the pump is critical to provide a trustworthy and durable service. SAMOA has designed a wide range of air operated pumps for the dispensing of different fluids used in vehicle service maintenance.

# **PUMPING ROOM**

### **PUMPING ROOM EQUIPMENT**

The storage of fluids in permanent tanks ensures a higher reserve of available fluid in the workshop, saving time from changing over drums or IBCs.

Our distributors offer solutions for the refilling of bulk tanks. Optional alarm systems can be incorporated to avoid overflow circumstances during refilling processes.