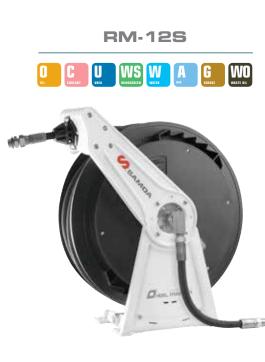

### **HOSE REELS FOR FLUID DISTRIBUTION**

**RM-12CL** 

**RM-12L** 

**RM-34** 