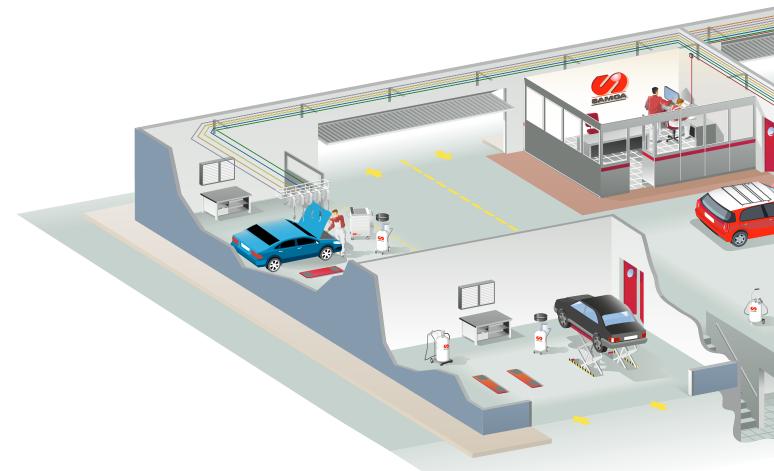

# **SERVICE FACILITIES**

SAMOA provides installation layout support for new workshops, update of old existing workshops as well as extension of existing ones. We are capable of helping select the correct equipment and suggest the necessary configuration of components to meet the specific need of the end customer.

SAMOA's centralized lubrication system significantly reduces the amount of waste fluids, increases productivity and improves the cleanliness and image of the company through an efficient management of the fluids.

# **PUMPING ROOM**

The most ideal and logical way to organise storage of fluids is to have a dedicated secure tank room to house the tanks, IBCs and waste oil tank along with the pumps.

The correct selection of the pump is critical to provide a trustworthy and durable service. SAMOA has designed a wide range of air operated pumps for the dispensing of different fluids used in vehicle service maintenance.

# **SERVICE STATION**

Ideally the dispensing points should be as close to the working area as possible, this helps the workshop be more efficient and reduces operation downtime. The most efficient solution is always to use hose reels.