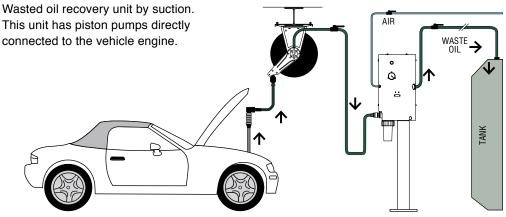

# **EVACUMASTER, WASTE OIL SUCTION**

## **EVACUMASTER-P**

The evacuation of used oil directly from the engine prevents contamination of the workshop.