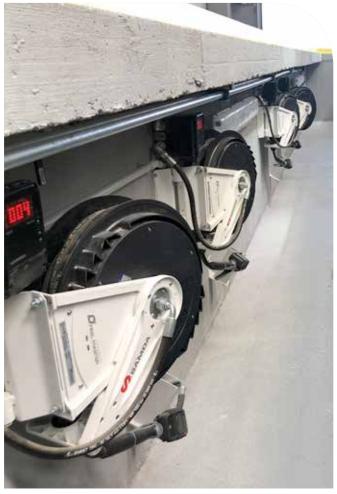

# **SERVICE STATION**

Ideally the dispensing points should be as close to the working area as possible, this helps the workshop be more efficient and reduces operation downtime. The most efficient solution is always to use hose reels.

Automatic hose reels improve productivity, as the hose end meter can be placed where they are needed, providing clean and neat workplaces.