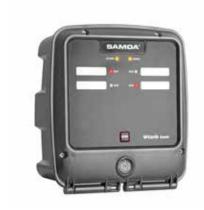

**U·tank**TANK LEVEL MONITOR MODULE

Provides real-time inventory control and manages different alarm signals.

**U·connect**CANBUS - WI-FI® CONVERTER

Allows other devices (dispensing points, U·tank, etc.) to be wirelessly connected to the management system.