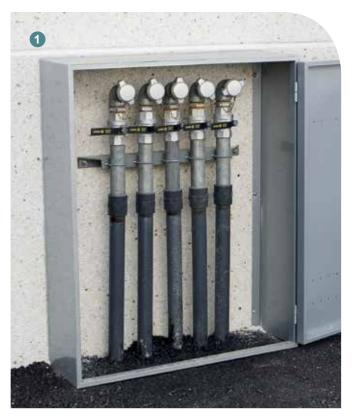

### **PUMPING ROOM EQUIPMENT**

The storage of fluids in permanent tanks ensures a higher reserve of available fluid in the workshop, saving time from changing over drums or IBCs.

Our distributors offer solutions for the refilling of bulk tanks. Optional alarm systems can be incorporated to avoid overflow circumstances during refilling processes.

#### **U·TANK BASIC**

#### **DOUBLE WALL TANKS**

Prevent overfill of tanks.

Contact your local distributor for availability of tanks.